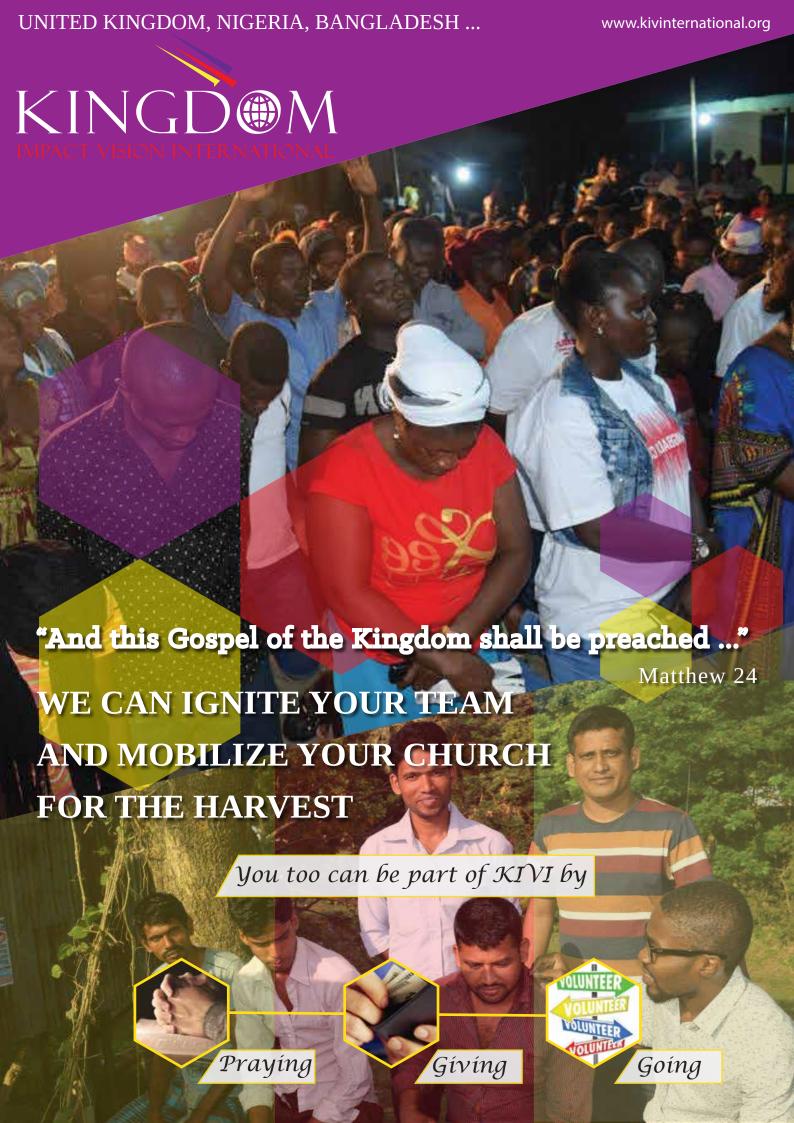

#### THE GLOBAL NET IS FORMING

Nigeria witnessed the Prophetic
Birthing of Kingdom Impact Vision
International (KIVI) in a suburb of the
City of Lagos called Ajangbadi. In
attendance were current executive
council members of KIVI Nigeria
who were invited by the Global Team
Leader Evangelist Junior Nwaubani.
The brethren having had discussions
and series of meetings overtime on
what has been going on in the church
in the last ten to fifteen years all
unanimously agreed that
the crises we see in the

world today
provides a new
wave of opportunity for global
evangelism and
they are
convinced to
give whatever
support they can
to the KIVI
Global Team leader
Evangelist Junior
Nwaubani to actuali

Nwaubani to actualize the vision. Mat 24:4-14 became the foundational scripture for implementing the KIVI mandate.

And Jesus answered and said to them: "Take heed that no one deceives you. (7) "For nation will rise against nation, and kingdom against kingdom. And there will be famines, pestilences, and earthquakes in various places. (8) "All these are the beginning of sorrows. (9) "Then they will deliver you up to tribulation and kill you, and you will be hated by all nations for My name's sake. (10) "And then many will be offended, will betray one another, and will hate one another. (11) "Then many false prophets will rise up and deceive many. (12) "And because lawlessness will abound, the love of many will grow cold. (13) "But he who endures to the end shall be saved. (14) "And this gospel of the kingdom will be preached in all the world as a witness to all the nations, and then the end will come.